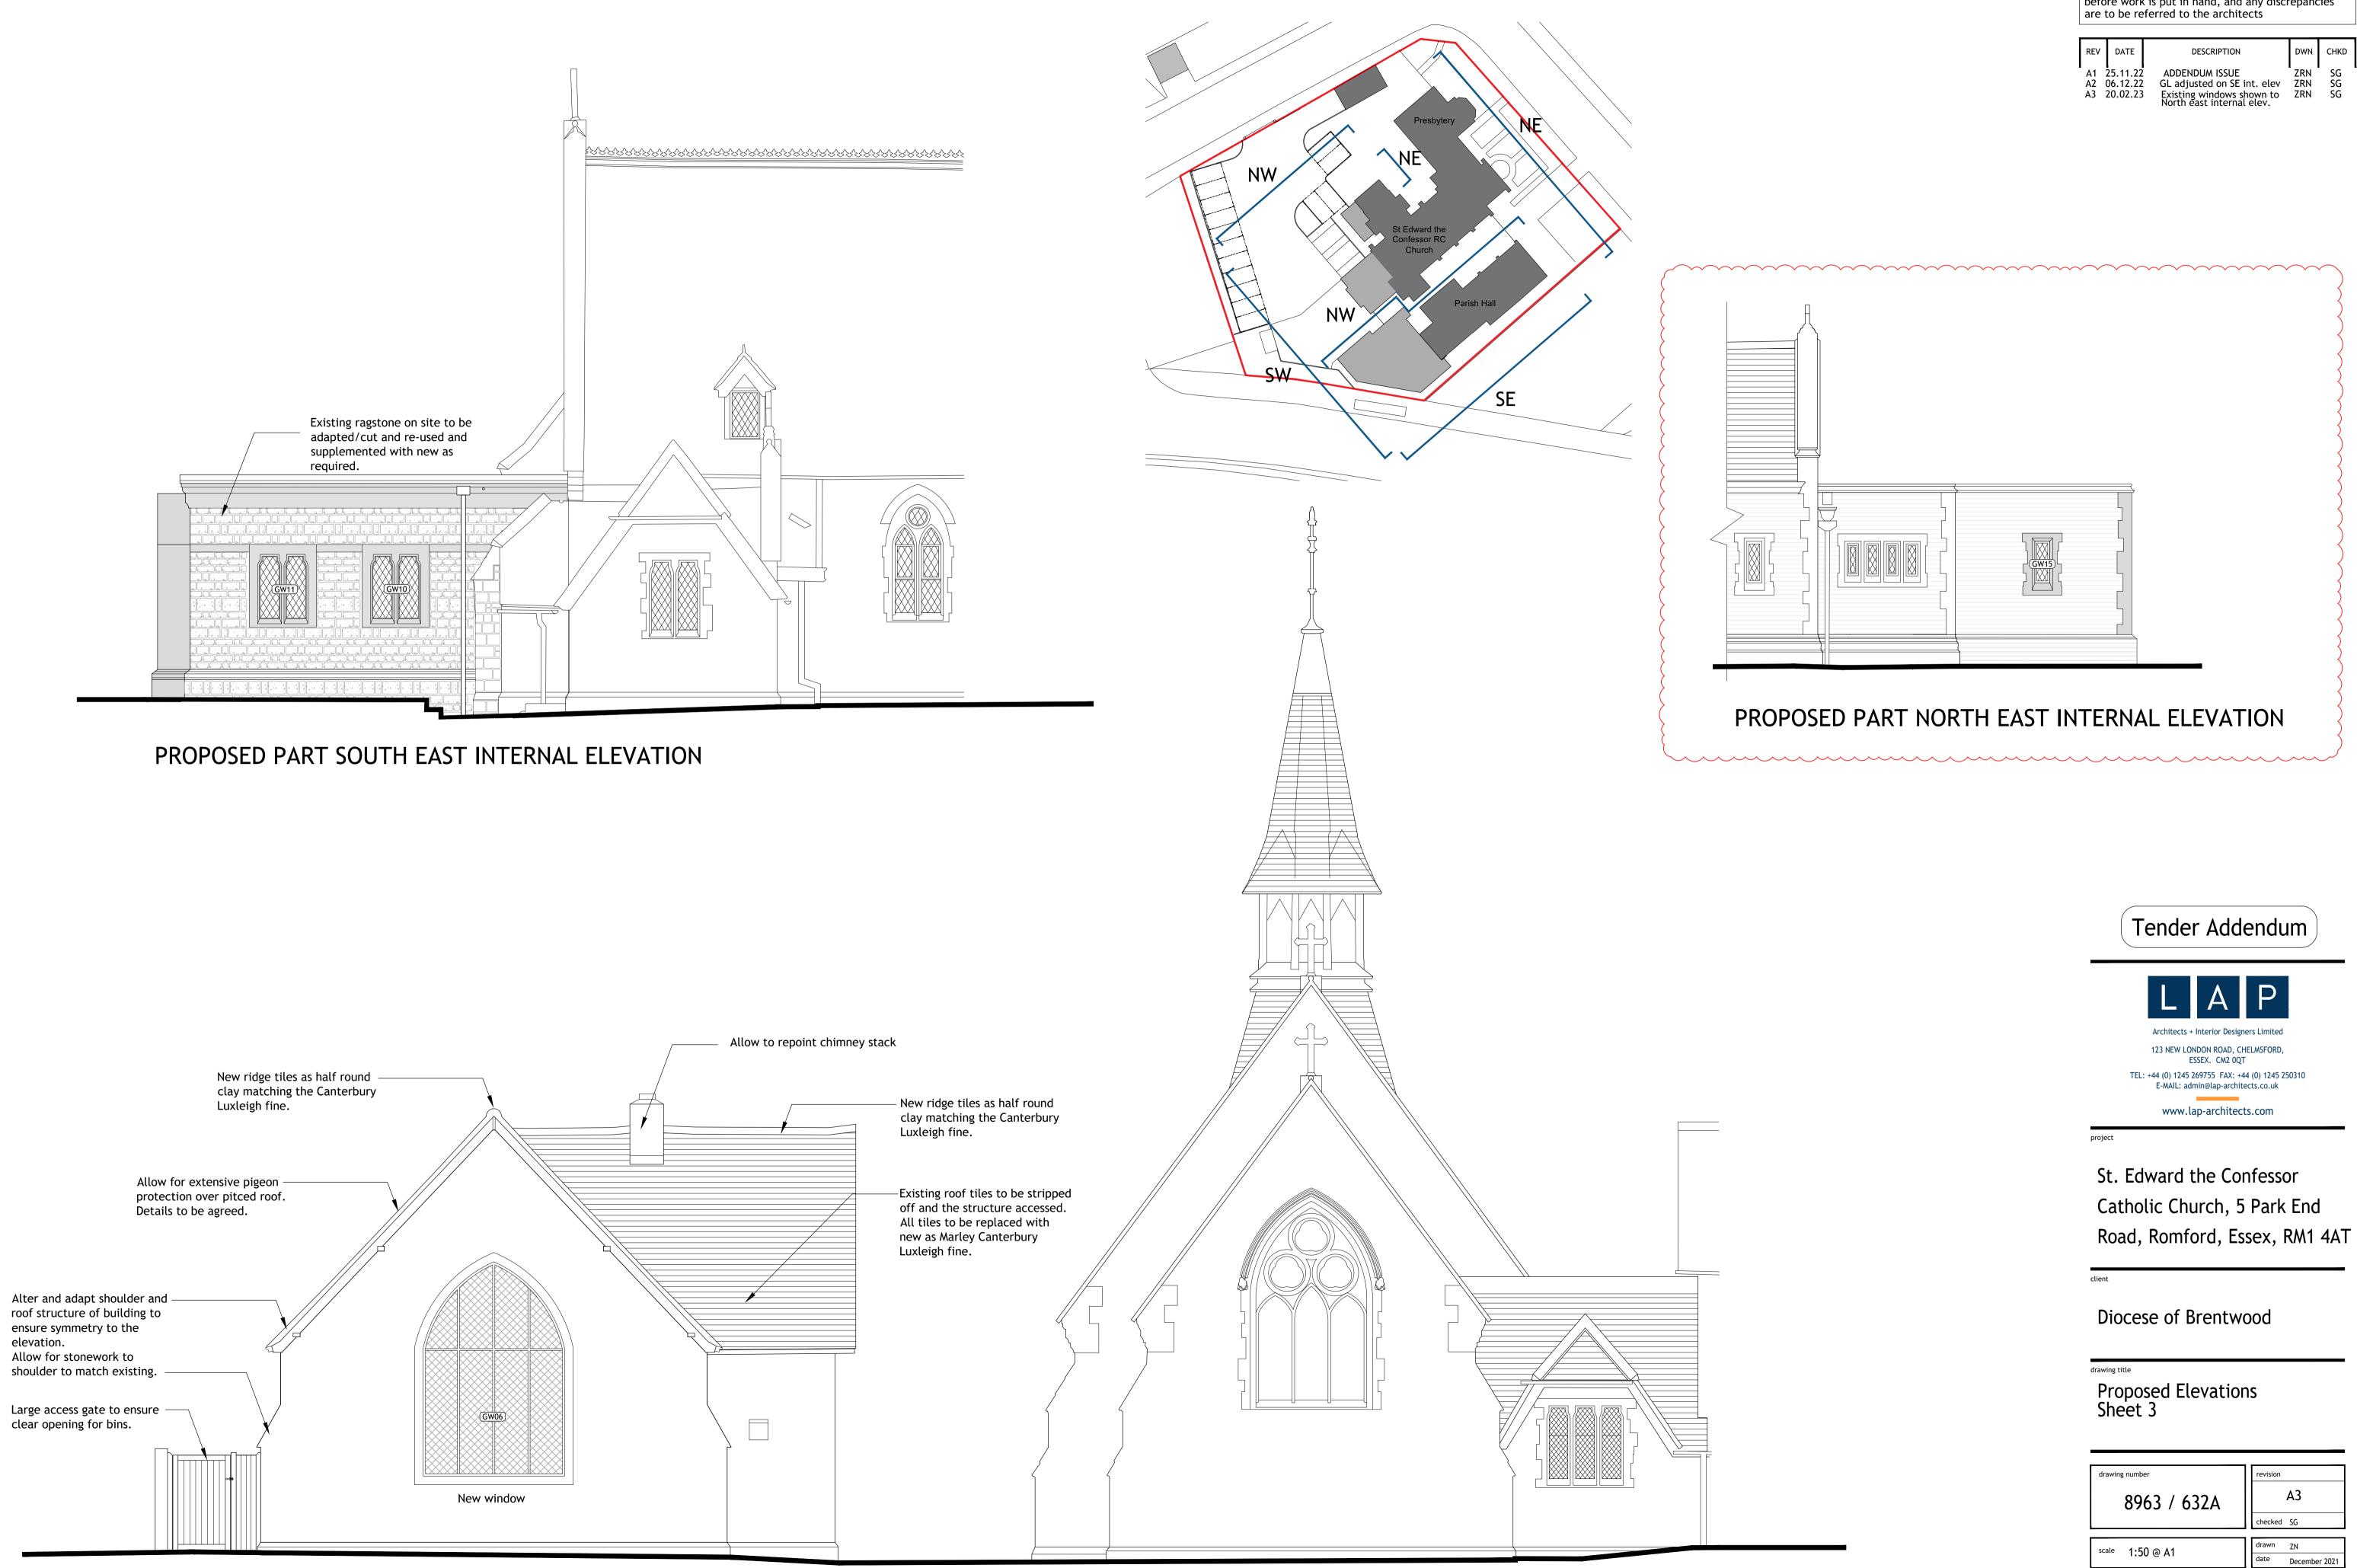

## PROPOSED NORTH EAST ELEVATION

| before work is put in hand, and any discrepancies are to be referred to the architects |                                  |                             |                   |                |  |
|----------------------------------------------------------------------------------------|----------------------------------|-----------------------------|-------------------|----------------|--|
|                                                                                        |                                  |                             |                   |                |  |
| REV                                                                                    | DATE                             | DESCRIPTION                 | DWN               | CHKD           |  |
| A1<br>A2<br>A3                                                                         | 25.11.22<br>06.12.22<br>20.02.23 | GL adjusted on SE int. elev | ZRN<br>ZRN<br>ZRN | SG<br>SG<br>SG |  |

Contractors are to check all levels and dimensions

| drawing number  | revision           |  |  |
|-----------------|--------------------|--|--|
| 8963 / 632A     | A3                 |  |  |
|                 | checked SG         |  |  |
| scale 1:50 @ A1 | drawn ZN           |  |  |
| 1.50 @ A1       | date December 2021 |  |  |

This drawing is the property of LAP Architects + Interior Designers Ltd. and must not be copied or reproduced in any way in whole or in part without the express permission of LAP Architects + Interior Designers Ltd. Copyright © LAP Architects + Interior Designers Ltd.