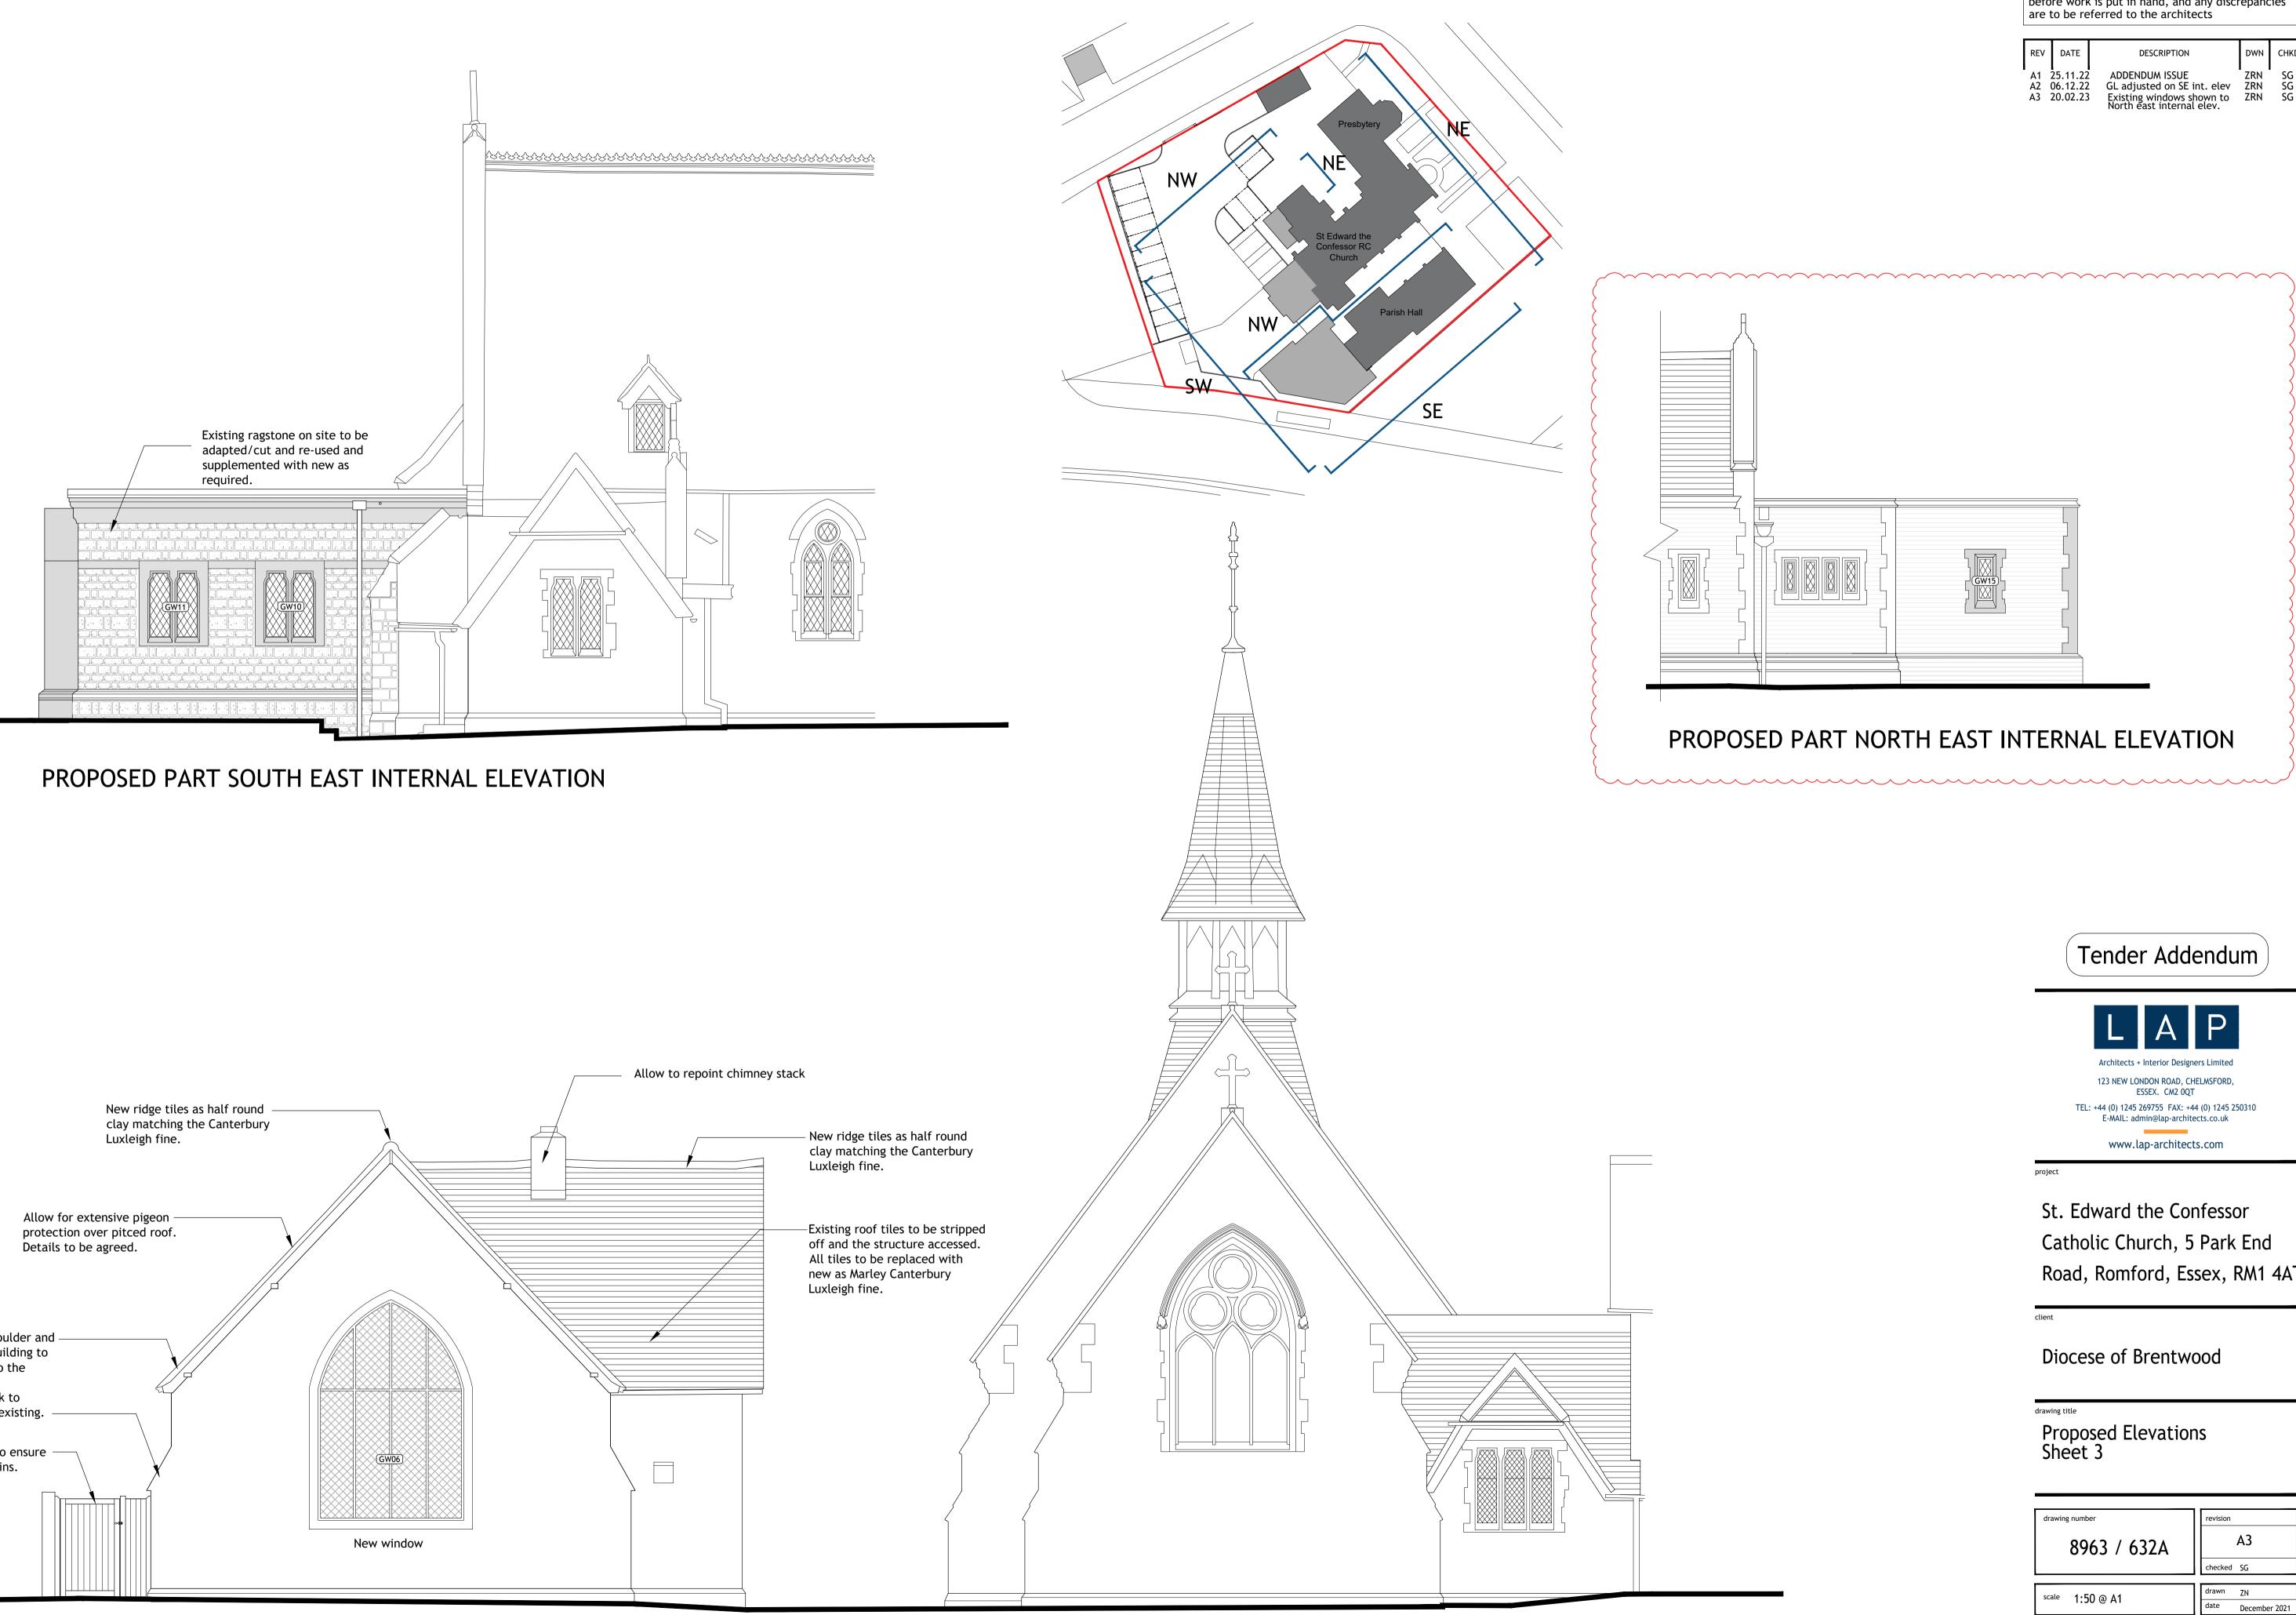

## PROPOSED NORTH EAST ELEVATION

| before work is put in hand, and any discrepancies are to be referred to the architects |                                  |                             |                   |                |  |
|----------------------------------------------------------------------------------------|----------------------------------|-----------------------------|-------------------|----------------|--|
|                                                                                        |                                  |                             |                   |                |  |
| REV                                                                                    | DATE                             | DESCRIPTION                 | DWN               | CHKD           |  |
| A1<br>A2<br>A3                                                                         | 25.11.22<br>06.12.22<br>20.02.23 | GL adjusted on SE int. elev | ZRN<br>ZRN<br>ZRN | SG<br>SG<br>SG |  |

Contractors are to check all levels and dimensions

| drawing number  | revision           |  |  |
|-----------------|--------------------|--|--|
| 8963 / 632A     | A3                 |  |  |
|                 | checked SG         |  |  |
| scale 1:50 @ A1 | drawn ZN           |  |  |
| 1.50 @ A1       | date December 2021 |  |  |

This drawing is the property of LAP Architects + Interior Designers Ltd. and must not be copied or reproduced in any way in whole or in part without the express permission of LAP Architects + Interior Designers Ltd. Copyright © LAP Architects + Interior Designers Ltd.