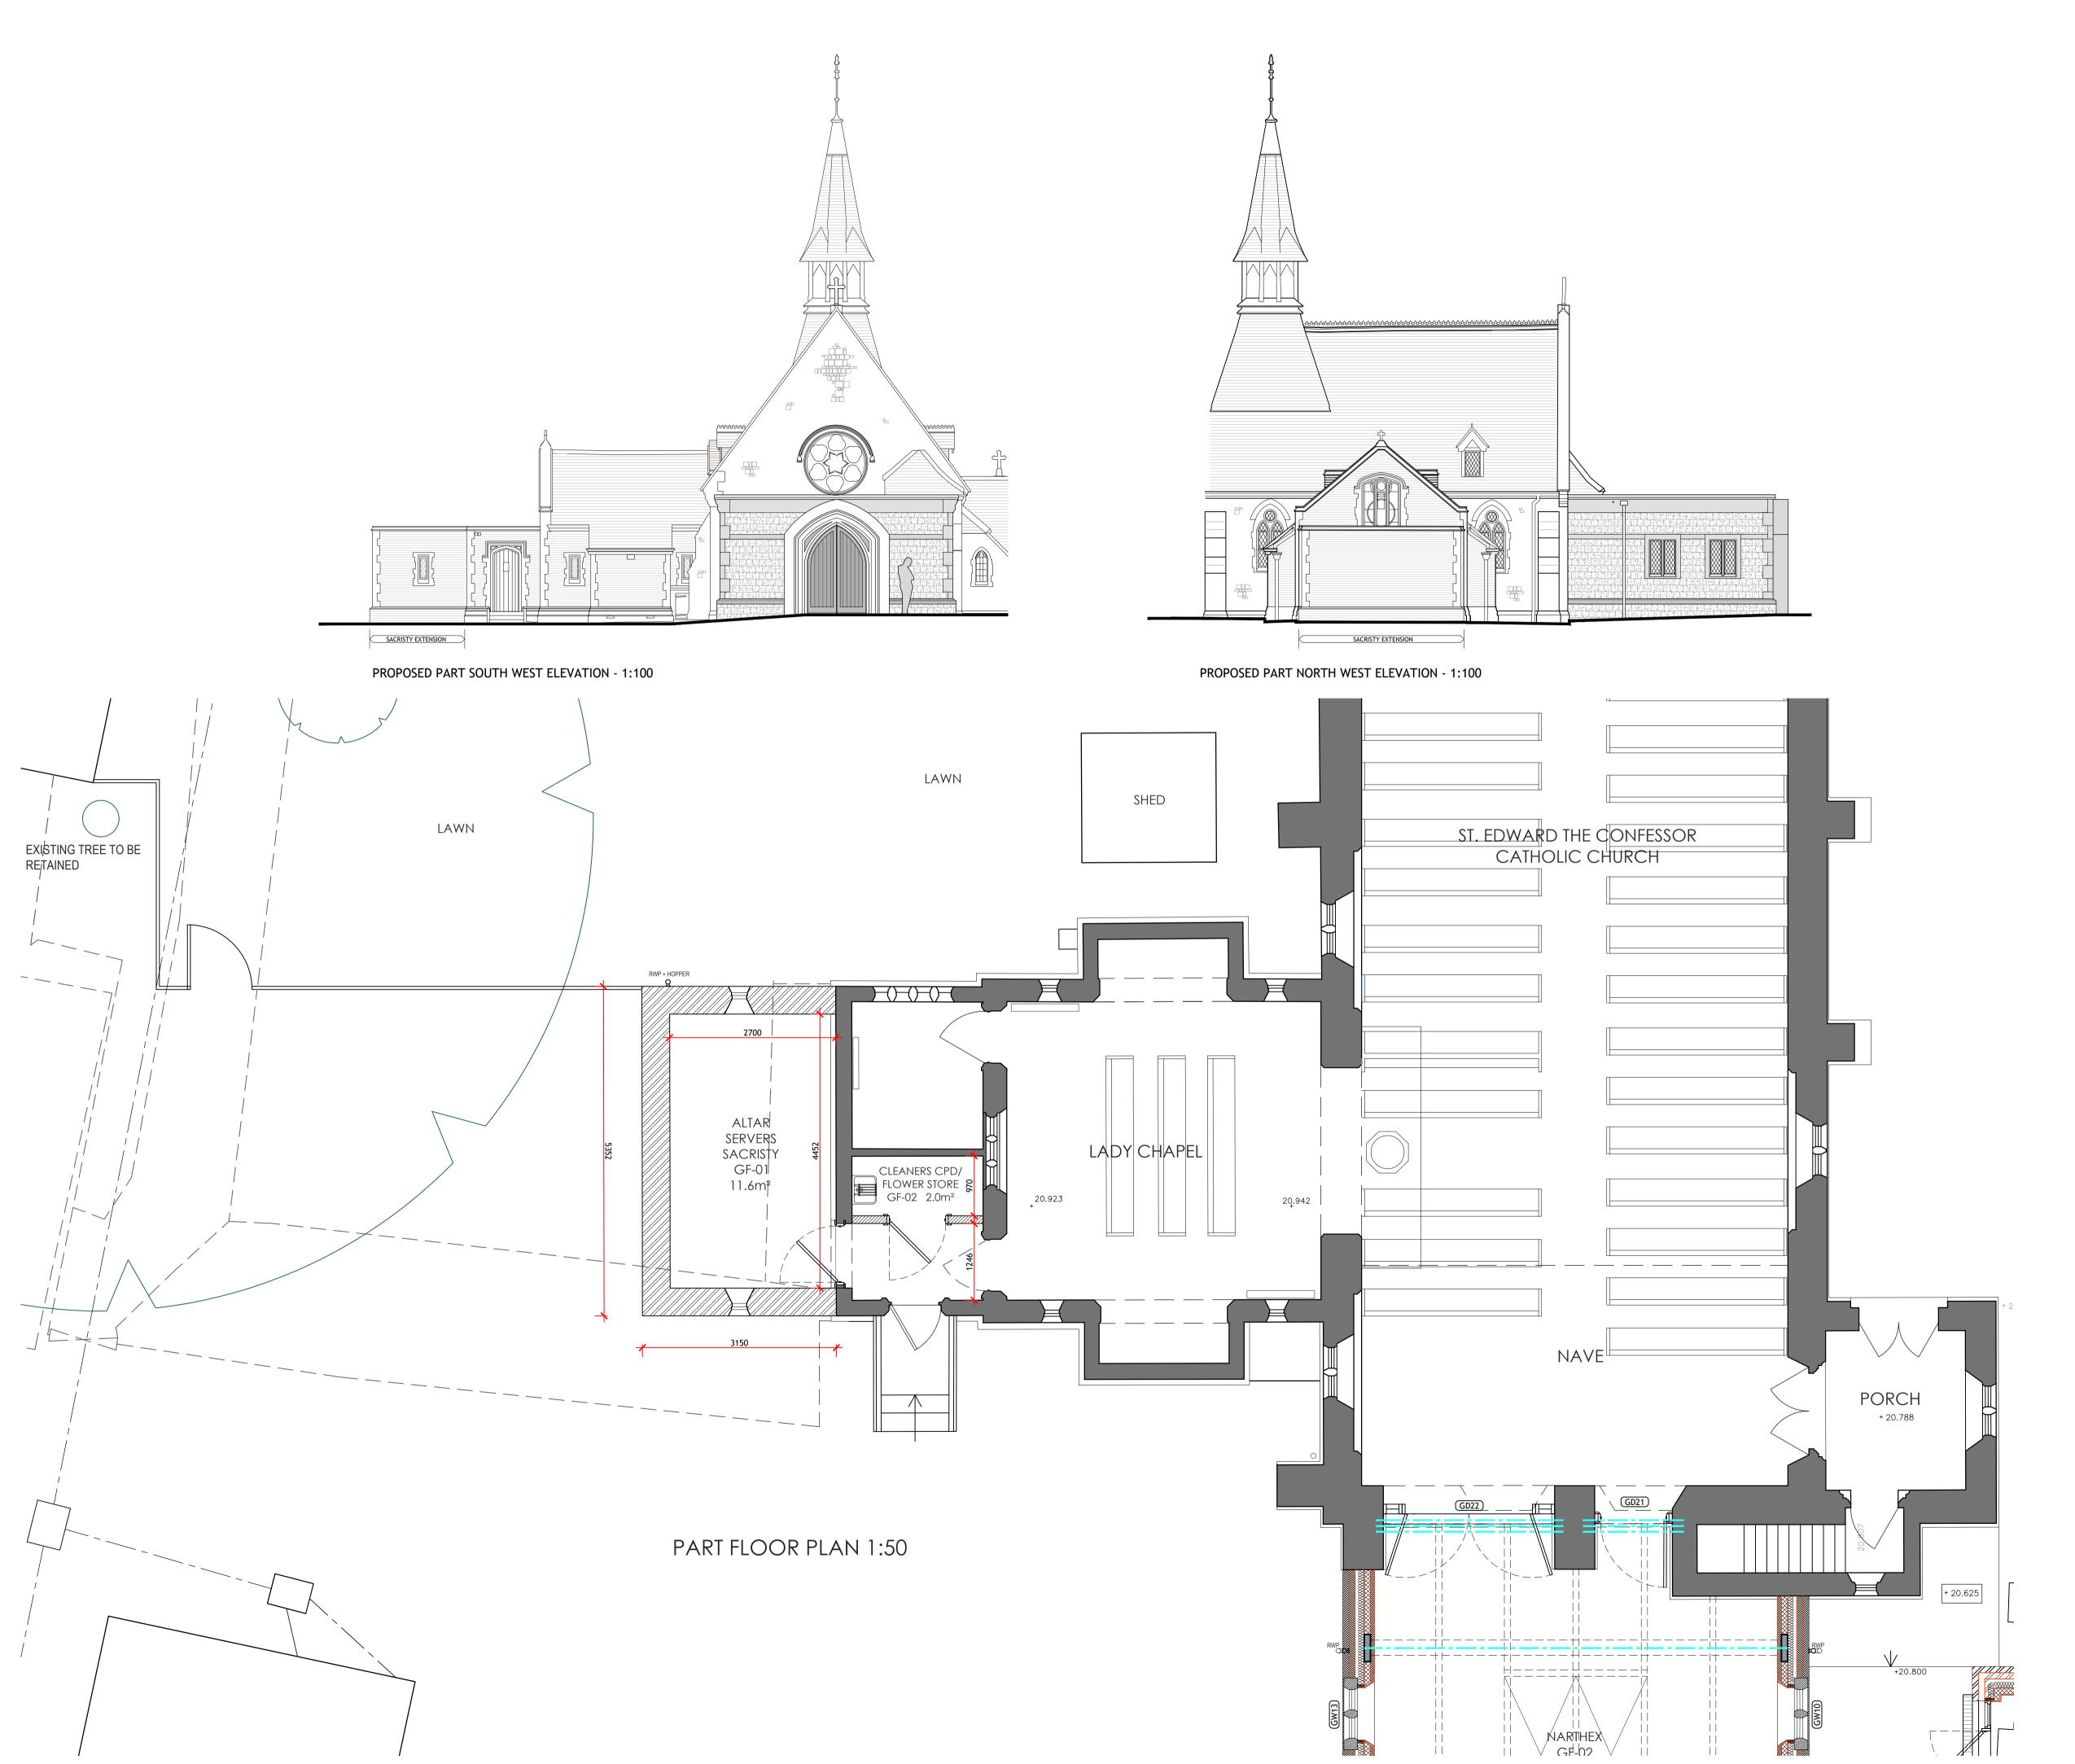

project

St. Edward the Confessor Catholic Church, 5 Park End Road, Romford, Essex, RM1 4AT

www.lap-architects.com

client

Diocese of Brentwood

drawing

Alternative Sacristy Extension Location Part Plan + Elevations

| drawing number      | revision      |  |
|---------------------|---------------|--|
| 8963 / SK30         | P2            |  |
|                     | checked SG    |  |
| scale 1:100/50 @ A1 | drawn ZN      |  |
| 1.100/30 @ A1       | date Oct 2022 |  |